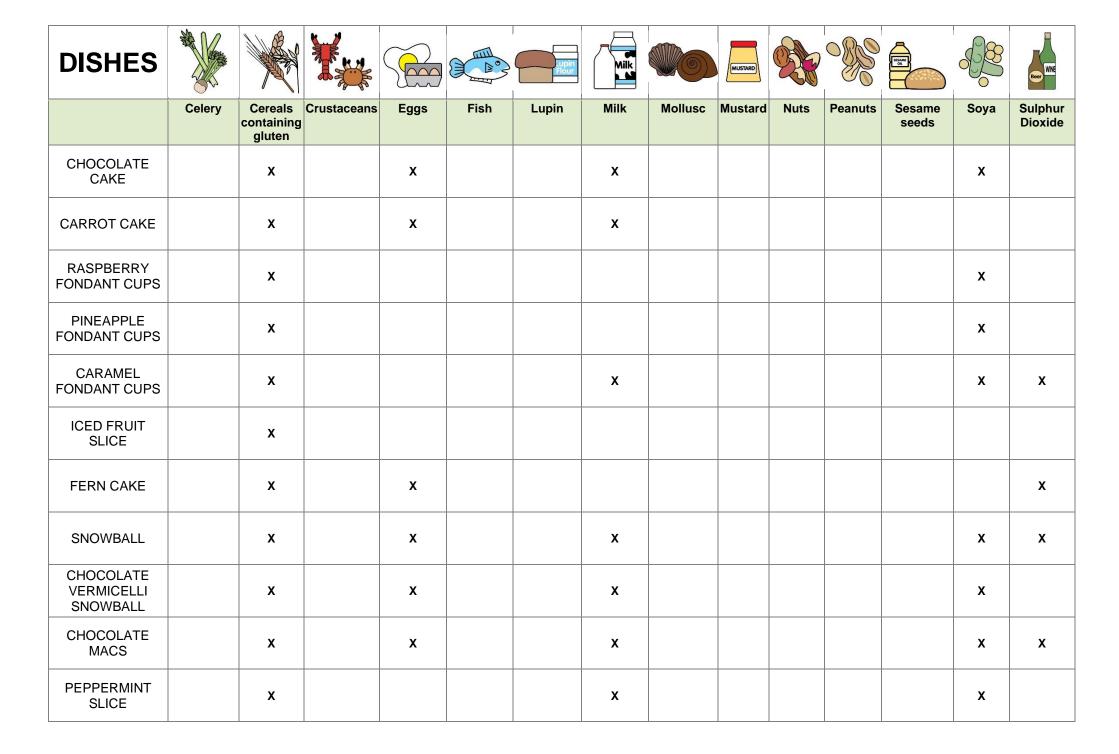

|                         | 20     |                           | The state of the s | لمما |      |       |      |         |         |      |         | - CONTROL       |      | Beer               |
|-------------------------|--------|---------------------------|--------------------------------------------------------------------------------------------------------------------------------------------------------------------------------------------------------------------------------------------------------------------------------------------------------------------------------------------------------------------------------------------------------------------------------------------------------------------------------------------------------------------------------------------------------------------------------------------------------------------------------------------------------------------------------------------------------------------------------------------------------------------------------------------------------------------------------------------------------------------------------------------------------------------------------------------------------------------------------------------------------------------------------------------------------------------------------------------------------------------------------------------------------------------------------------------------------------------------------------------------------------------------------------------------------------------------------------------------------------------------------------------------------------------------------------------------------------------------------------------------------------------------------------------------------------------------------------------------------------------------------------------------------------------------------------------------------------------------------------------------------------------------------------------------------------------------------------------------------------------------------------------------------------------------------------------------------------------------------------------------------------------------------------------------------------------------------------------------------------------------------|------|------|-------|------|---------|---------|------|---------|-----------------|------|--------------------|
|                         | Celery | Cereals containing gluten | Crustaceans                                                                                                                                                                                                                                                                                                                                                                                                                                                                                                                                                                                                                                                                                                                                                                                                                                                                                                                                                                                                                                                                                                                                                                                                                                                                                                                                                                                                                                                                                                                                                                                                                                                                                                                                                                                                                                                                                                                                                                                                                                                                                                                    | Eggs | Fish | Lupin | Milk | Mollusc | Mustard | Nuts | Peanuts | Sesame<br>seeds | Soya | Sulphur<br>Dioxide |
| HALLOUMI                |        |                           |                                                                                                                                                                                                                                                                                                                                                                                                                                                                                                                                                                                                                                                                                                                                                                                                                                                                                                                                                                                                                                                                                                                                                                                                                                                                                                                                                                                                                                                                                                                                                                                                                                                                                                                                                                                                                                                                                                                                                                                                                                                                                                                                |      |      |       | x    |         |         |      |         |                 |      |                    |
| HALLOUMI IN<br>BATTER   |        | х                         |                                                                                                                                                                                                                                                                                                                                                                                                                                                                                                                                                                                                                                                                                                                                                                                                                                                                                                                                                                                                                                                                                                                                                                                                                                                                                                                                                                                                                                                                                                                                                                                                                                                                                                                                                                                                                                                                                                                                                                                                                                                                                                                                |      |      |       | x    |         |         |      |         |                 |      |                    |
| ROCKY ROAD              |        | x                         |                                                                                                                                                                                                                                                                                                                                                                                                                                                                                                                                                                                                                                                                                                                                                                                                                                                                                                                                                                                                                                                                                                                                                                                                                                                                                                                                                                                                                                                                                                                                                                                                                                                                                                                                                                                                                                                                                                                                                                                                                                                                                                                                |      |      |       | x    |         |         |      |         |                 | x    |                    |
| CARAMEL<br>SHORTBREAD   |        | х                         |                                                                                                                                                                                                                                                                                                                                                                                                                                                                                                                                                                                                                                                                                                                                                                                                                                                                                                                                                                                                                                                                                                                                                                                                                                                                                                                                                                                                                                                                                                                                                                                                                                                                                                                                                                                                                                                                                                                                                                                                                                                                                                                                |      |      |       | х    |         |         |      |         |                 | х    |                    |
| LOTUS BISCOFF<br>SUNDAE |        | х                         |                                                                                                                                                                                                                                                                                                                                                                                                                                                                                                                                                                                                                                                                                                                                                                                                                                                                                                                                                                                                                                                                                                                                                                                                                                                                                                                                                                                                                                                                                                                                                                                                                                                                                                                                                                                                                                                                                                                                                                                                                                                                                                                                | х    |      |       | х    |         |         |      |         |                 | x    |                    |
| VERMICELLI<br>CARAMEL   |        | х                         |                                                                                                                                                                                                                                                                                                                                                                                                                                                                                                                                                                                                                                                                                                                                                                                                                                                                                                                                                                                                                                                                                                                                                                                                                                                                                                                                                                                                                                                                                                                                                                                                                                                                                                                                                                                                                                                                                                                                                                                                                                                                                                                                |      |      |       | x    |         |         |      |         |                 |      |                    |
| MILKSHAKES              |        |                           |                                                                                                                                                                                                                                                                                                                                                                                                                                                                                                                                                                                                                                                                                                                                                                                                                                                                                                                                                                                                                                                                                                                                                                                                                                                                                                                                                                                                                                                                                                                                                                                                                                                                                                                                                                                                                                                                                                                                                                                                                                                                                                                                |      |      |       | x    |         |         |      |         |                 |      | x                  |
| SWEET CHILLI<br>SAUCE   |        |                           |                                                                                                                                                                                                                                                                                                                                                                                                                                                                                                                                                                                                                                                                                                                                                                                                                                                                                                                                                                                                                                                                                                                                                                                                                                                                                                                                                                                                                                                                                                                                                                                                                                                                                                                                                                                                                                                                                                                                                                                                                                                                                                                                |      |      |       |      |         |         |      |         |                 |      |                    |
| GARLIC MAYO             |        |                           |                                                                                                                                                                                                                                                                                                                                                                                                                                                                                                                                                                                                                                                                                                                                                                                                                                                                                                                                                                                                                                                                                                                                                                                                                                                                                                                                                                                                                                                                                                                                                                                                                                                                                                                                                                                                                                                                                                                                                                                                                                                                                                                                | х    |      |       |      |         | x       |      |         |                 |      |                    |