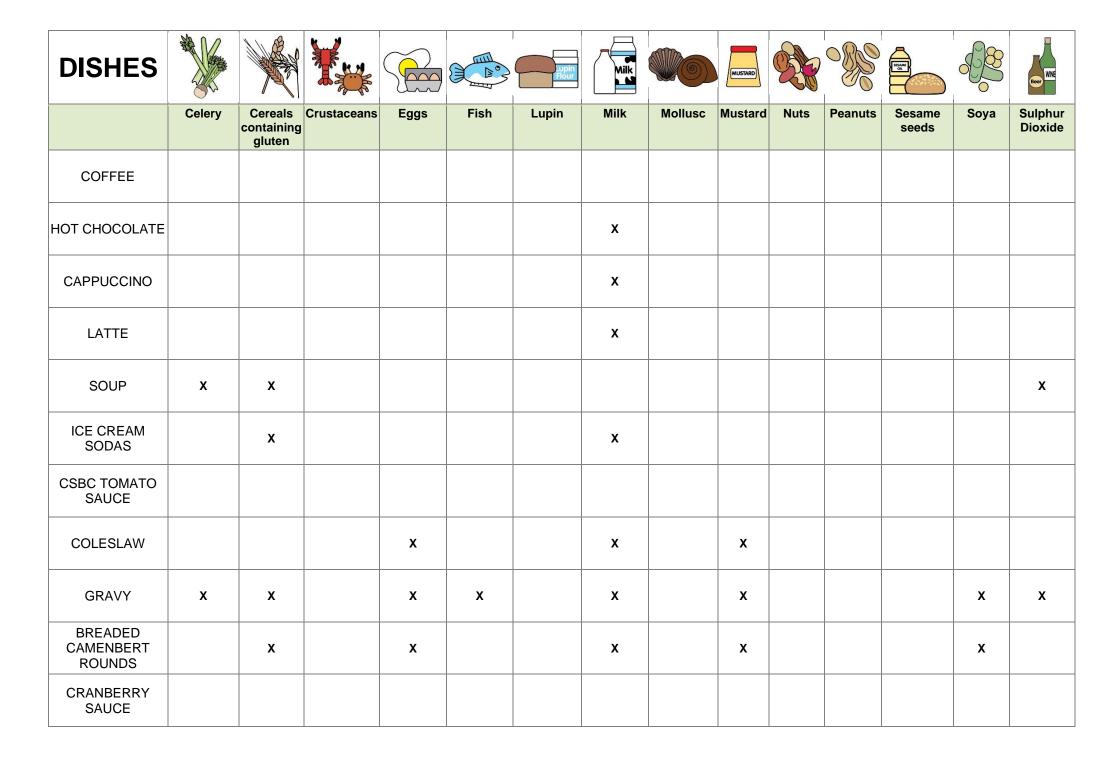

## DISHES AND THEIR ALLERGEN CONTENT – Valerios Fish and Chips Ltd

| DISHES                      |        |                           |             |      |      | Lupin | Milk |         | MUSTARD |      |         | SISAM SISAM  |      | Boor               |
|-----------------------------|--------|---------------------------|-------------|------|------|-------|------|---------|---------|------|---------|--------------|------|--------------------|
|                             | Celery | Cereals containing gluten | Crustaceans | Eggs | Fish | Lupin | Milk | Mollusc | Mustard | Nuts | Peanuts | Sesame seeds | Soya | Sulphur<br>Dioxide |
| HADDOCK                     |        | x                         |             |      | x    |       |      |         |         |      |         |              |      |                    |
| BREADED<br>HADDOCK          |        | х                         |             |      | х    |       |      |         |         |      |         |              |      |                    |
| COD                         |        | x                         |             |      | х    |       |      |         |         |      |         |              |      |                    |
| SCAMPI                      |        | x                         | x           |      | X    |       |      |         |         |      |         |              |      |                    |
| FISH CAKES<br>(GLUTEN FREE) |        |                           |             |      | х    |       | х    |         |         |      |         |              |      |                    |
| CHICKEN<br>BREAST           |        |                           |             |      |      |       |      |         |         |      |         |              |      |                    |
| CHICKEN<br>FILLETS          |        | x                         |             |      |      |       |      |         |         |      |         |              | x    |                    |
| CHICKEN<br>BURGER IN BUN    | X      | x                         |             |      |      |       | X    |         |         |      |         | X            | x    |                    |
| STEAK PIE                   |        | x                         |             |      |      |       | X    |         |         |      |         |              |      |                    |
| MINCE PIE                   |        | х                         |             |      |      |       |      |         |         |      |         |              | x    | x                  |