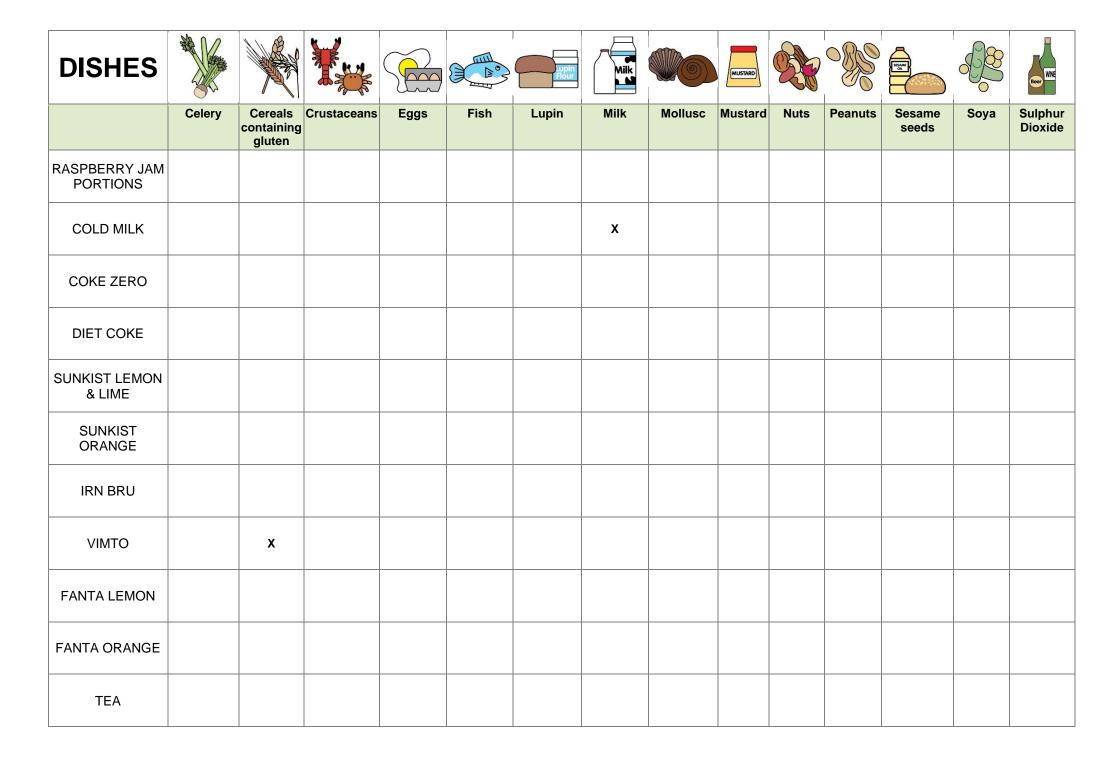

## DISHES AND THEIR ALLERGEN CONTENT – Valerios Fish and Chips Ltd

| DISHES                      |        |                           |             |      |      | Lupin | Milk |         | MUSTARD |      |         | SISAM SISAM  |      | Boor               |
|-----------------------------|--------|---------------------------|-------------|------|------|-------|------|---------|---------|------|---------|--------------|------|--------------------|
|                             | Celery | Cereals containing gluten | Crustaceans | Eggs | Fish | Lupin | Milk | Mollusc | Mustard | Nuts | Peanuts | Sesame seeds | Soya | Sulphur<br>Dioxide |
| HADDOCK                     |        | x                         |             |      | x    |       |      |         |         |      |         |              |      |                    |
| BREADED<br>HADDOCK          |        | х                         |             |      | х    |       |      |         |         |      |         |              |      |                    |
| COD                         |        | x                         |             |      | х    |       |      |         |         |      |         |              |      |                    |
| SCAMPI                      |        | x                         | x           |      | X    |       |      |         |         |      |         |              |      |                    |
| FISH CAKES<br>(GLUTEN FREE) |        |                           |             |      | х    |       | х    |         |         |      |         |              |      |                    |
| CHICKEN<br>BREAST           |        |                           |             |      |      |       |      |         |         |      |         |              |      |                    |
| CHICKEN<br>FILLETS          |        | x                         |             |      |      |       |      |         |         |      |         |              | x    |                    |
| CHICKEN<br>BURGER IN BUN    | X      | x                         |             |      |      |       | X    |         |         |      |         | X            | x    |                    |
| STEAK PIE                   |        | x                         |             |      |      |       | X    |         |         |      |         |              |      |                    |
| MINCE PIE                   |        | х                         |             |      |      |       |      |         |         |      |         |              | x    | x                  |