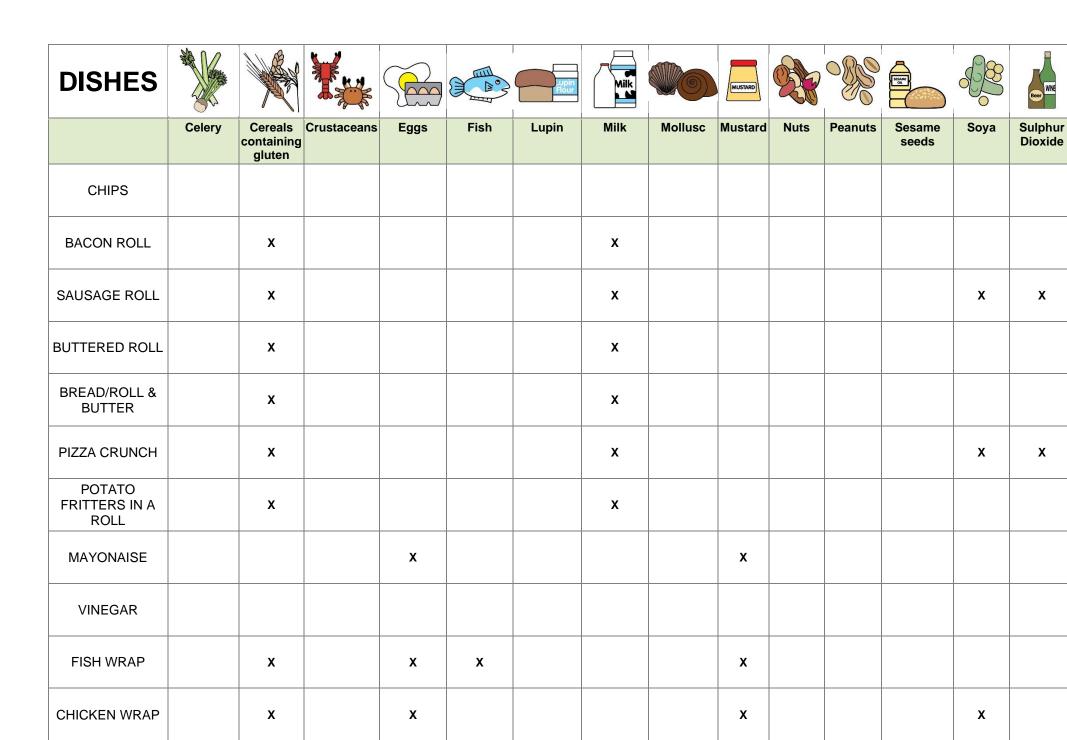

## DISHES AND THEIR ALLERGEN CONTENT – Valerios Fish and Chips Ltd

| DISHES                      |        |                           |             |      |      | Lupin | Milk |         | MUSTARD |      |         | SISAM SISAM  |      | Boor               |
|-----------------------------|--------|---------------------------|-------------|------|------|-------|------|---------|---------|------|---------|--------------|------|--------------------|
|                             | Celery | Cereals containing gluten | Crustaceans | Eggs | Fish | Lupin | Milk | Mollusc | Mustard | Nuts | Peanuts | Sesame seeds | Soya | Sulphur<br>Dioxide |
| HADDOCK                     |        | x                         |             |      | x    |       |      |         |         |      |         |              |      |                    |
| BREADED<br>HADDOCK          |        | х                         |             |      | х    |       |      |         |         |      |         |              |      |                    |
| COD                         |        | x                         |             |      | х    |       |      |         |         |      |         |              |      |                    |
| SCAMPI                      |        | x                         | x           |      | X    |       |      |         |         |      |         |              |      |                    |
| FISH CAKES<br>(GLUTEN FREE) |        |                           |             |      | х    |       | х    |         |         |      |         |              |      |                    |
| CHICKEN<br>BREAST           |        |                           |             |      |      |       |      |         |         |      |         |              |      |                    |
| CHICKEN<br>FILLETS          |        | x                         |             |      |      |       |      |         |         |      |         |              | x    |                    |
| CHICKEN<br>BURGER IN BUN    | X      | x                         |             |      |      |       | X    |         |         |      |         | X            | x    |                    |
| STEAK PIE                   |        | x                         |             |      |      |       | X    |         |         |      |         |              |      |                    |
| MINCE PIE                   |        | х                         |             |      |      |       |      |         |         |      |         |              | x    | x                  |