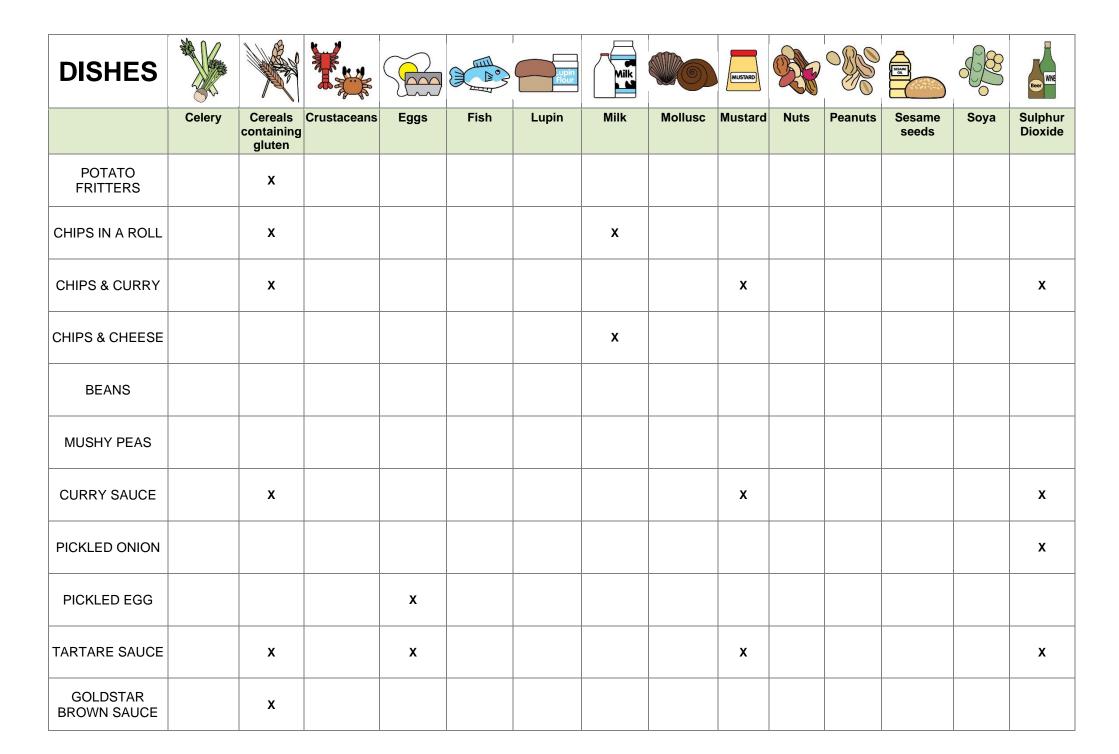

## Milk **DISHES** Celery Fish Cereals Crustaceans Eggs Lupin Milk Mollusc Mustard Nuts **Peanuts** Sesame containing seeds gluten SQUARE SAUSAGE IN Χ **BATTER** X **BLACK PUDDING HAGGIS** X **PUDDING** WHITE PUDDING Χ SMOKED SAUSAGE PORK SAUSAGE Χ Χ **HAMBURGER** X (BATTERED) **VEGGIE BURGER** X Χ Χ KING RIB Χ ¼ LB HAMBURGER IN Χ Χ Χ BUN ¼ LB

Χ

**CHEESEBURGER** 

IN BUN

X

Χ

Sulphur

Dioxide

Χ

Χ

Χ

Soya

X

Χ

Χ

Χ

Χ