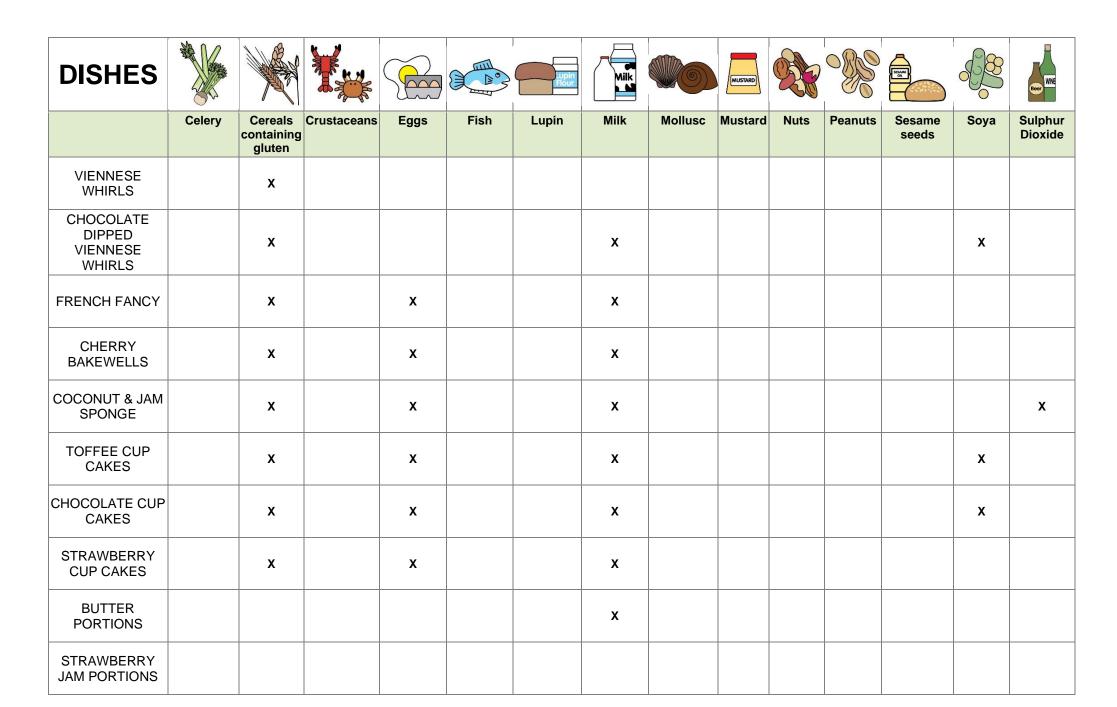

## DISHES AND THEIR ALLERGEN CONTENT – Valerios Fish and Chips Ltd

| DISHES                      |        |                           |             |      |      | Lupin | Milk |         | MUSTARD |      |         | SISAM SISAM  |      | Boor               |
|-----------------------------|--------|---------------------------|-------------|------|------|-------|------|---------|---------|------|---------|--------------|------|--------------------|
|                             | Celery | Cereals containing gluten | Crustaceans | Eggs | Fish | Lupin | Milk | Mollusc | Mustard | Nuts | Peanuts | Sesame seeds | Soya | Sulphur<br>Dioxide |
| HADDOCK                     |        | x                         |             |      | x    |       |      |         |         |      |         |              |      |                    |
| BREADED<br>HADDOCK          |        | х                         |             |      | х    |       |      |         |         |      |         |              |      |                    |
| COD                         |        | x                         |             |      | х    |       |      |         |         |      |         |              |      |                    |
| SCAMPI                      |        | x                         | x           |      | X    |       |      |         |         |      |         |              |      |                    |
| FISH CAKES<br>(GLUTEN FREE) |        |                           |             |      | х    |       | х    |         |         |      |         |              |      |                    |
| CHICKEN<br>BREAST           |        |                           |             |      |      |       |      |         |         |      |         |              |      |                    |
| CHICKEN<br>FILLETS          |        | x                         |             |      |      |       |      |         |         |      |         |              | x    |                    |
| CHICKEN<br>BURGER IN BUN    | X      | x                         |             |      |      |       | X    |         |         |      |         | X            | x    |                    |
| STEAK PIE                   |        | x                         |             |      |      |       | X    |         |         |      |         |              |      |                    |
| MINCE PIE                   |        | х                         |             |      |      |       |      |         |         |      |         |              | x    | x                  |