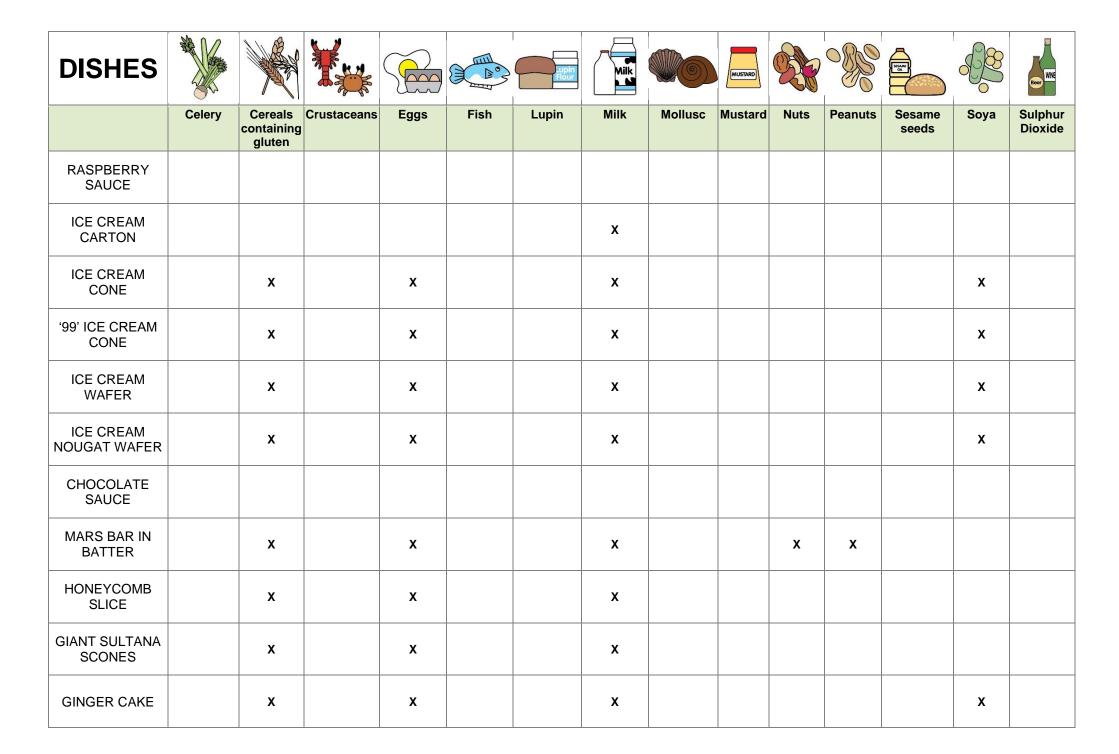

Χ

Χ

Χ

| DISHES                     |        |                           |             |      |      | Lupin<br>Flour | Milk |         | MUSTARD |      |         | FIGAL CO.       |      | WINE               |
|----------------------------|--------|---------------------------|-------------|------|------|----------------|------|---------|---------|------|---------|-----------------|------|--------------------|
|                            | Celery | Cereals containing gluten | Crustaceans | Eggs | Fish | Lupin          | Milk | Mollusc | Mustard | Nuts | Peanuts | Sesame<br>seeds | Soya | Sulphur<br>Dioxide |
| '99' FLAKE                 |        |                           |             |      |      |                | x    |         |         |      |         |                 |      |                    |
| WHIPPED CREAM              |        |                           |             |      |      |                | х    |         |         |      |         |                 |      |                    |
| SINGLE ICE<br>CREAM SCOOP  |        | х                         |             | х    |      |                | x    |         |         |      |         |                 | х    |                    |
| DOUBLE ICE<br>CREAM SCOOP  |        | x                         |             | х    |      |                | х    |         |         |      |         |                 | x    |                    |
| ICE CREAM<br>CLOWN         |        | x                         |             |      |      |                | х    |         |         |      |         |                 |      |                    |
| NORTH POLE                 |        | x                         |             | х    |      |                | х    |         |         |      |         |                 | x    |                    |
| SOUTH POLE                 |        | x                         |             | х    |      |                | х    |         |         |      |         |                 |      |                    |
| DOUBLE FRUIT<br>SUNDAE     |        | x                         |             | х    |      |                | х    |         |         |      |         |                 | x    | х                  |
| CHOCOLATE<br>PEANUT SUNDAE |        | x                         |             | х    |      |                | x    |         |         | х    | x       |                 | x    |                    |
| BANANA SPLIT               |        | x                         |             | х    |      |                | х    |         |         |      |         |                 | x    |                    |
| KNICKERBOCKER<br>GLORY     |        | х                         |             | х    |      |                | х    |         |         |      |         |                 | х    | х                  |